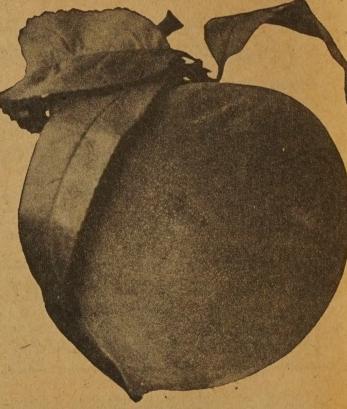

### SUMMER FLOWERING CUSHION

(MY LADY)—Hardy early flowering with wonderful delicate apricot buds that open into perfectly formed fully double warm yellow. Early and dependable, excellent in combination with Delphinium. Number 1A483, 40¢ each; 2 for 75¢; 6 for \$1.95.